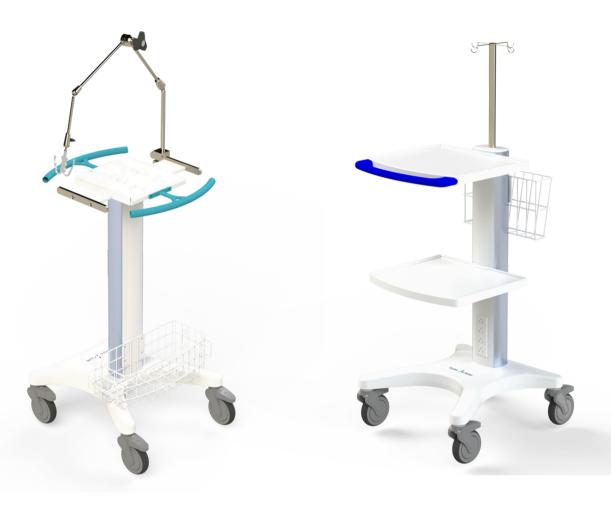

# **Surgimed ES2 Cart**

Innovative base design for unsurpassed configuration versatility.

We are proud to present our newest cart series – ES2, which provides 2 column position mounting options from one base. Whether you need a center mounted column, or a cantilevered design, ES2 does both.

Its exceptionally strong yet lightweight composite base, coupled with our sturdy aluminum extruded column result in a solid foundation for whatever your cart requirements might be.

### **Product Features**

- 2 position column mounting options
- Dome label branding provision
- Internal cable routing through the mounting column
- Sealed joints for exceptional disinfection
- Front and back column mounting
- Color accent possibilities on handles and drawers
- Comprehensive line of accessories
- Customization available