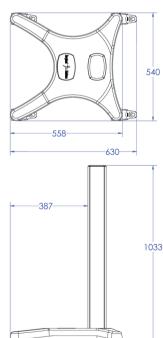

### Center Mounted Column

115 Hurley Road Unit 8D Oxford, CT 06478 Telephone 860.274.5900 www.surgimed-cart.com info@surgimedsolutions.com

Rights to technical modifications is reserved. ES2\_Flyer\_2025V1F\_SMS