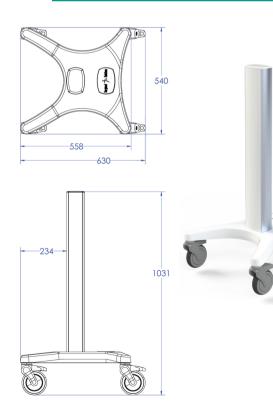

S2, which provides 2 column position mounting options from one base. Whether you need a center mounted column, or a cantilevered design, ES2 does both.

Its exceptionally strong yet lightweight composite base, coupled with our sturdy aluminum extruded column result in a solid foundation for whatever your cart requirements might be.



# **Surgimed ES2 Cart**

## Innovative base design for unsurpassed configuration versatility.

### **Product Features**

- 2 position column mounting options
- Dome label branding provision
- Internal cable routing through the mounting column
- Sealed joints for exceptional disinfection
- Front and back column mounting
- Color accent possibilities on handles and drawers
- Comprehensive line of accessories
- Customization available

### Center Mounted Column









115 Hurley Road Unit 8D Oxford, CT 06478 Telephone 860.274.5900 www.surgimed-cart.com info@surgimedsolutions.com



Rights to technical modifications is reserved. ES2\_Flyer\_2025V1F\_SMS

#### Cantilever Mounted Colum